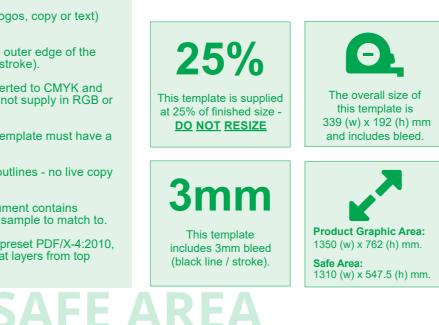

- 2 Keep critical artwork (images, logos, copy or text) within white 'safe' area.
- 3 Ensure your artwork extends to outer edge of the bleed (indicated by black line / stroke).

4 All linked images must be converted to CMYK and be supplied with your PDF (Do not supply in RGB or embed them).

**5** All linked images used on this template must have a minimum resolution of 300dpi.

6 All fonts must be converted to outlines - no live copy to remain.

You must inform us if your document contains Pantone colours and provide a sample to match to.